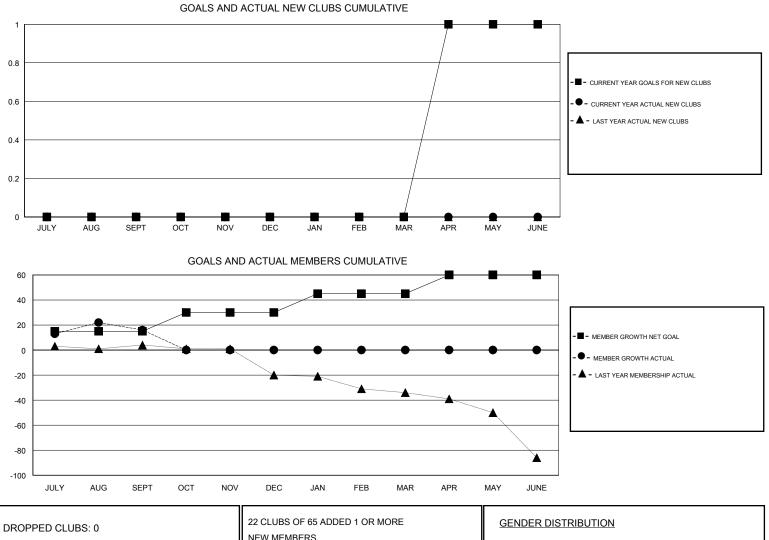

## District 201N2

Results as of: 9/30/2019

| GMT:                                        |               | L           | OCATION AUSTRALI | A                                           |                           |                         | GMT CA                                             |  |
|---------------------------------------------|---------------|-------------|------------------|---------------------------------------------|---------------------------|-------------------------|----------------------------------------------------|--|
|                                             | Club          | S           |                  | Members                                     |                           |                         |                                                    |  |
|                                             | RESULTS FOR   | R 2019-2020 |                  | RESULTS FOR 2019-2020                       |                           |                         |                                                    |  |
| QUARTER                                     | NEW CLUB GOAL | NEW CLUBS   | DROPPED CLUBS    | QUARTER                                     | MEMBER GROWTH NET<br>GOAL | MEMBER GROWTH<br>ACTUAL | DROPPED<br>MEMBERS ACTUAL<br>(including transfers) |  |
| JULY/AUG/SEPT<br>OCT/NOV/DEC<br>JAN/FEB/MAR | 0<br>0<br>0   | 0<br>0<br>0 | 0<br>0<br>0      | JULY/AUG/SEPT<br>OCT/NOV/DEC<br>JAN/FEB/MAR | 15<br>15<br>15            | 53<br>0<br>0            | 35<br>0<br>0                                       |  |
| APR/MAY/JUNE                                | 1             | 0           | 0                | APR/MAY/JUNE                                | 15                        | 0                       | 0                                                  |  |

| DROPPED CLUBS: 0 |    | 22 CLUBS OF 65 ADDED 1 OR MORE | GENDER DISTRIBUTION                                             |              |     |
|------------------|----|--------------------------------|-----------------------------------------------------------------|--------------|-----|
|                  |    | NEW MEMBERS                    | MALE                                                            | 977 (66.24%) |     |
|                  |    |                                | FEMALE                                                          | 498 (33.76%) |     |
| DROPPED MEMBERS  |    |                                |                                                                 |              |     |
| DECEASED         | 6  | CLICK HERE FOR CUMULATIVE      | TOTAL FAMILY UNIT MEMBERS<br>FAMILY MEMBERS PAYING HALF<br>DUES |              | 206 |
| CLUB CANCELLED   | 0  | MEMBERSHIP DATA                |                                                                 |              | 100 |
| OTHER            | 29 |                                |                                                                 |              | 106 |
| TOTAL            | 35 |                                |                                                                 |              |     |
|                  |    |                                |                                                                 |              |     |